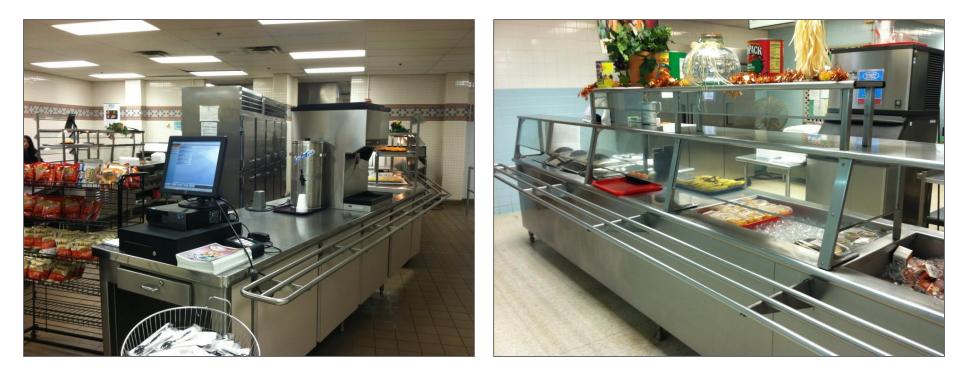

#### **EXAMPLE 2: SERVING LINES**

Study these serving lines. How could they be changed to help "nudge" students to make healthier food choices?

Which Smarter Lunchrooms interventions and/or Principles would you use?