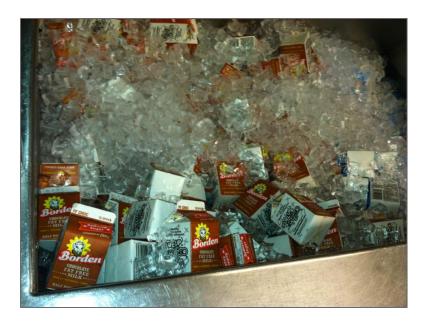

### EXAMPLE 1: FRUIT, SNACKS, AND MILK

Study these food service areas for fruit, snacks, and milk. How could they be changed to help "nudge" students to make healthier food choices? Which Smarter Lunchrooms interventions and/or Principles would you use?

### EXAMPLE 1: FRUIT, SNACKS, AND MILK

Study these food service areas for milk. How could they be changed to help "nudge" students to make healthier food choices?

Which Smarter Lunchrooms interventions and/or Principles would you use?