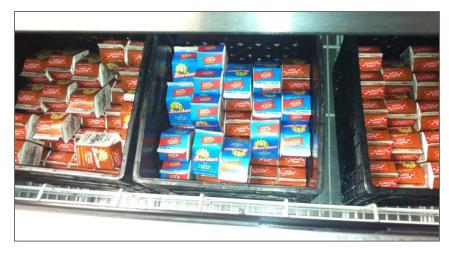

### EXAMPLE 1: FRUIT, SNACKS, AND MILK

Study these food service areas for fruit, snacks, and milk. How could they be changed to help "nudge" students to make healthier food choices? Which Smarter Lunchrooms interventions and/or Principles would you use?

### EXAMPLE 1: FRUIT, SNACKS, AND MILK

Study these food service areas for milk. How could they be changed to help "nudge" students to make healthier food choices?

Which Smarter Lunchrooms interventions and/or Principles would you use?