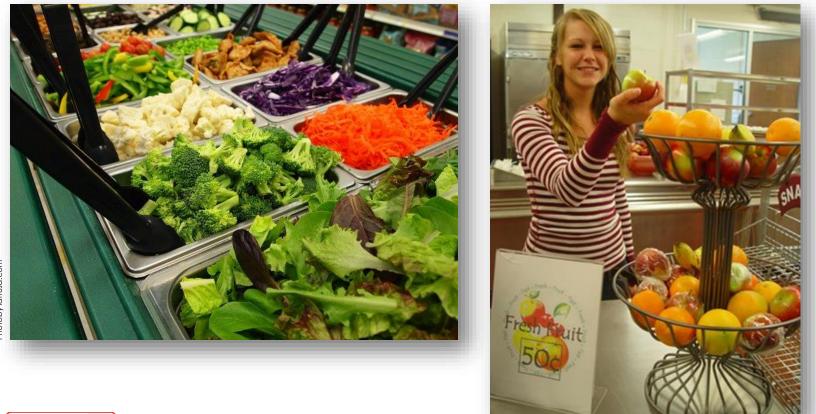

#### **EXAMPLE 2: SERVING LINES**

Study these serving lines. How could they be changed to help "nudge" students to make healthier food choices?

Which Smarter Lunchrooms interventions and/or Principles would you use?