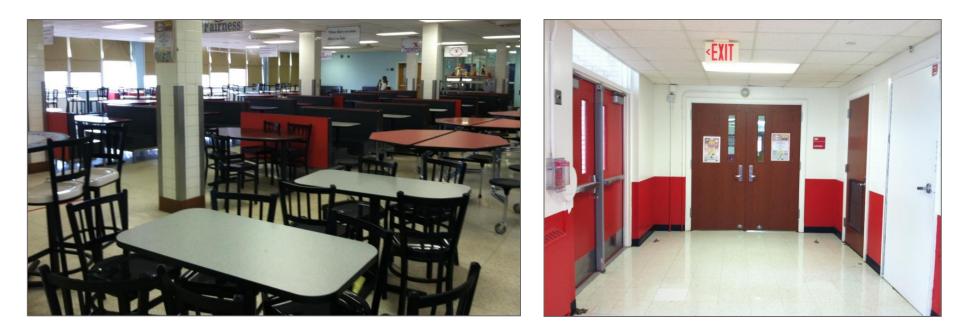

### **EXAMPLE 3: ENTRANCES AND DINING**

Study these entrances and dining areas. How could they be changed to help "nudge" students to make healthier food choices?

Which Smarter Lunchrooms interventions and/or Principles would you use?

#### **EXAMPLE 3: ENTRANCES AND DINING**

Study these entrances and dining areas. How could they be changed to help "nudge" students to make healthier food choices?

Which Smarter Lunchrooms interventions and/or Principles would you use?