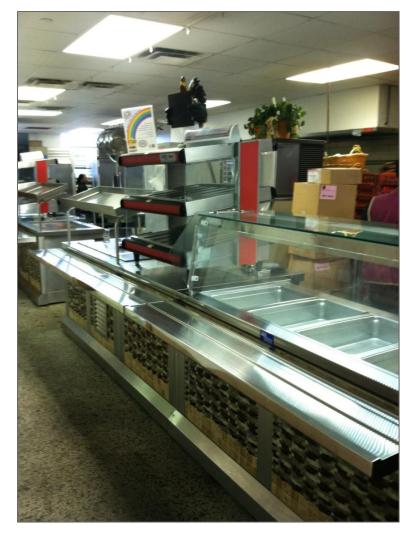

#### **EXAMPLE 2: SERVING LINES**

Study these serving lines. How could they be changed to help "nudge" students to make healthier food choices?

Which Smarter Lunchrooms interventions and/or Principles would you use?