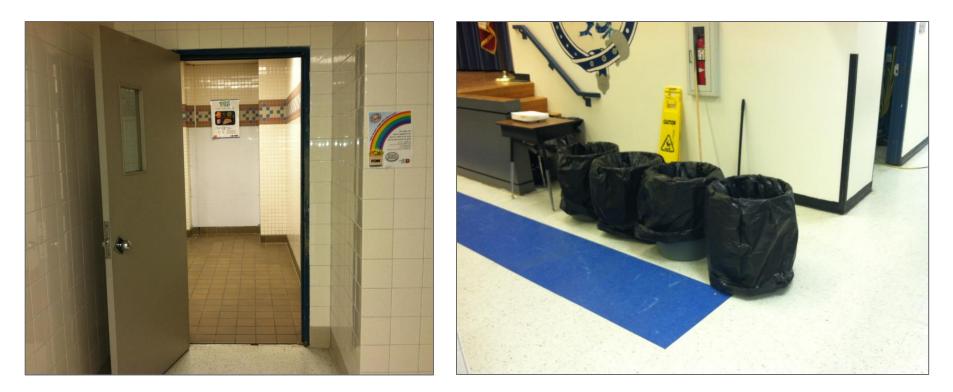

### **EXAMPLE 3: ENTRANCES AND DINING**

Study these entrances and dining areas. How could they be changed to help "nudge" students to make healthier food choices?

Which Smarter Lunchrooms interventions and/or Principles would you use?

#### **EXAMPLE 3: ENTRANCES AND DINING**

Study these entrances and dining areas. How could they be changed to help "nudge" students to make healthier food choices?

Which Smarter Lunchrooms interventions and/or Principles would you use?