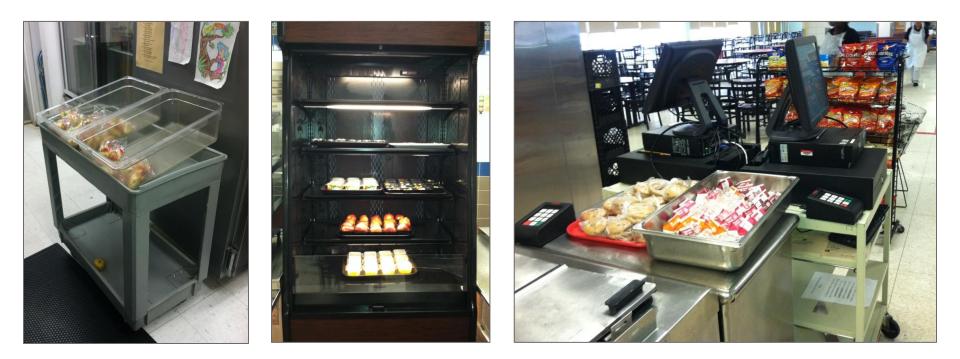

### EXAMPLE 1: FRUIT, SNACKS, AND MILK

Study these food service areas for fruit, snacks, and milk. How could they be changed to help "nudge" students to make healthier food choices? Which Smarter Lunchrooms interventions and/or Principles would you use?

### EXAMPLE 1: FRUIT, SNACKS, AND MILK

Study these food service areas for milk. How could they be changed to help "nudge" students to make healthier food choices?

Which Smarter Lunchrooms interventions and/or Principles would you use?