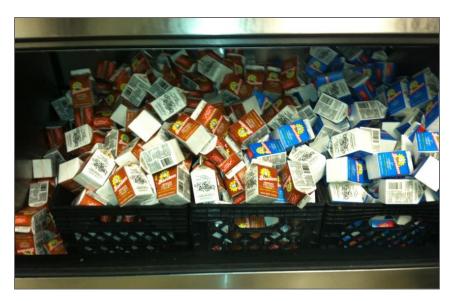

### EXAMPLE 1: FRUIT, SNACKS, AND MILK

Study these food service areas for fruit, snacks, and milk. How could they be changed to help "nudge" students to make healthier food choices? Which Smarter Lunchrooms interventions and/or Principles would you use?

### EXAMPLE 1: FRUIT, SNACKS, AND MILK

Study these food service areas for milk. How could they be changed to help "nudge" students to make healthier food choices?

Which Smarter Lunchrooms interventions and/or Principles would you use?