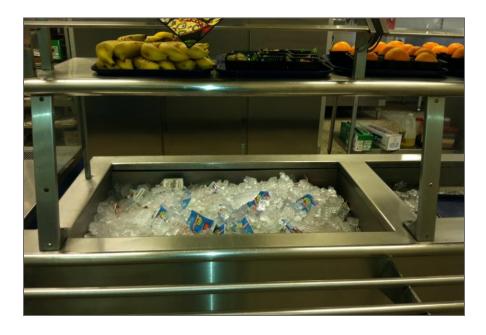

### EXAMPLE 1: FRUIT, SNACKS, AND MILK

Study these food service areas for fruit, snacks, and milk. How could they be changed to help "nudge" students to make healthier food choices? Which Smarter Lunchrooms interventions and/or Principles would you use?

### EXAMPLE 1: FRUIT, SNACKS, AND MILK

Study these food service areas for milk. How could they be changed to help "nudge" students to make healthier food choices?

Which Smarter Lunchrooms interventions and/or Principles would you use?