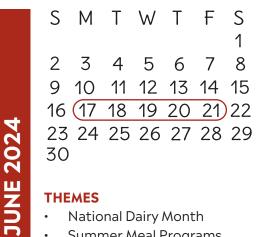

## THEMES

- National Dairy Month •
- Summer Meal Programs
- 17-21: California Farm to Summer . Week

**APRIL 2024**