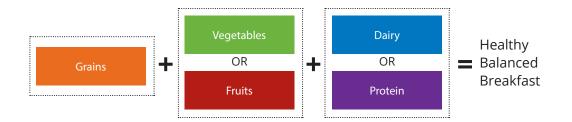

| Breakfast Foods | Food Group(s) | 😧 = Loved 🔅 = Liked | Do you want<br>this on the<br>breakfast<br>menu?<br>Yes or No |
|-----------------|---------------|---------------------|---------------------------------------------------------------|
| 1.              |               |                     |                                                               |
| 2.              |               |                     |                                                               |
| 3.              |               |                     |                                                               |
| Mixed Food:     |               |                     |                                                               |

## Was this a "3 out of 5" food-group breakfast?

Circle:

Yes No



Name: